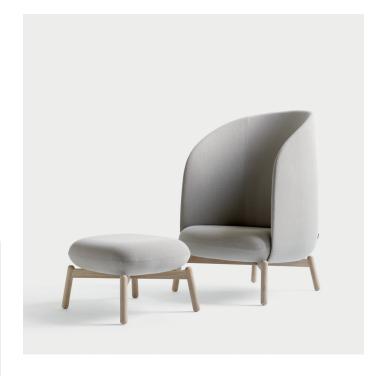

# **Easy Nest**

Easy Nest is an unenclosed but somewhat secluded seat. A clean cut, high back easy chair, functioning as a comfortable and heartfelt Nest for privacy and for profound conversations. The walls humbly embrace a widened seat, leaving plenty of space for pillows or blankets. Part of the Nest Collection.