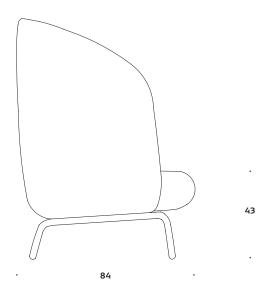

# **Easy Nest**

Easy Nest is an unenclosed but somewhat secluded seat. A clean cut, high back easy chair, functioning as a comfortable and heartfelt Nest for privacy and for profound conversations. The walls humbly embrace a widened seat, leaving plenty of space for pillows or blankets. Part of the Nest Collection.

## +Halle®

Dimensions defined in centimeters

Design

Fabric

Form Us With Love

Materials

 $High\ quality\ moulded\ foam.\ Legs\ in\ solid\ soaped\ oak\ /\ solid\ black\ stained\ oak\ or\ in\ powder\ lacquered\ steel.$ 