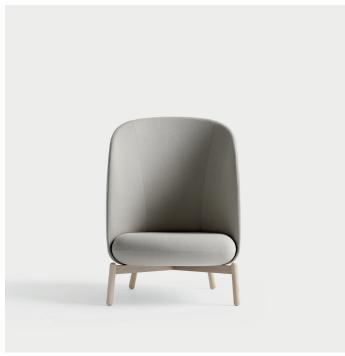

# **Easy Nest**

Easy Nest is an unenclosed but somewhat secluded seat. A clean cut, high back easy chair, functioning as a comfortable and heartfelt Nest for privacy and for profound conversations. The walls humbly embrace a widened seat, leaving plenty of space for pillows or blankets. Part of the Nest Collection.