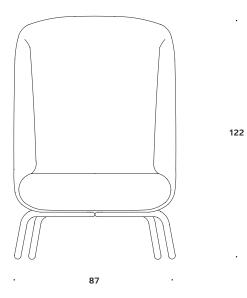

## +Halle®

Dimensions defined in centimeters

Design

Fabric

Form Us With Love

Materials

 $High\ quality\ moulded\ foam.\ Legs\ in\ solid\ soaped\ oak\ /\ solid\ black\ stained\ oak\ or\ in\ powder\ lacquered\ steel.$ 