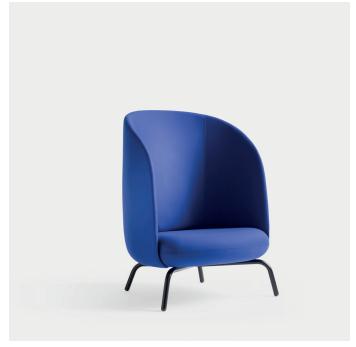

Easy Nest is an unenclosed but somewhat secluded seat. A clean cut, high back easy chair, functioning as a comfortable and heartfelt Nest for privacy and for profound conversations. The walls humbly embrace a widened seat, leaving plenty of space for pillows or blankets. Part of the Nest Collection.

### **Designed by Form Us With Love**

Form Us With Love was founded in 2005 and since its conception, the studio has burned with a passion for design and its democratic potential. Its belief is that we all have a right to meaningful design. At the studio's core lies a process that blends traditional creative practices with a lean, strategic application. The central intention is to evolve with the needs of each project, its place in the market, and the ever-changing needs of real people.







## +Halle®





Dimensions defined in centimeters

Design

Fabric

Form Us With Love

Materials

 $High\ quality\ moulded\ foam.\ Legs\ in\ solid\ soaped\ oak\ /\ solid\ black\ stained\ oak\ or\ in\ powder\ lacquered\ steel.$ 

Available in all textiles and leather qualities





# **Creating human spaces**

+Halle is a Danish high quality design furniture brand. We strive to add value to public areas by contributing to the creation of Human Spaces. The basic idea behind +Halle can be put down to a basic understanding of people.