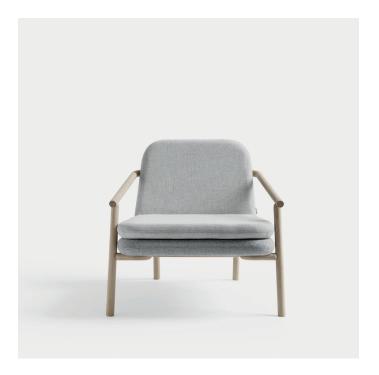

## **For Now Chair**

The For Now Chair injects a sense of domestic comfort and expression into the spaces of public activities. The warm and light expression responds to the increasing fusion between home and contract and contributes to the creation of spaces providing calm and contentment. Frame in solid soaped oak / solid black stained oak. Available in all textiles and leather qualities.