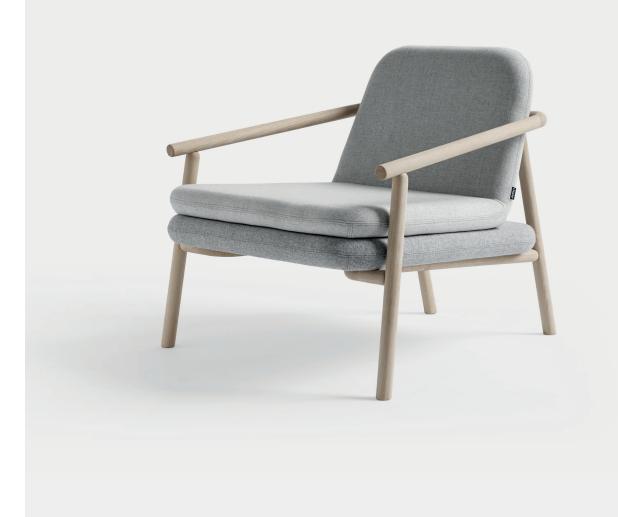

## **For Now Chair**

The For Now Chair injects a sense of domestic comfort and expression into the spaces of public activities. The warm and light expression responds to the increasing fusion between home and contract and contributes to the creation of spaces providing calm and contentment. Frame in solid soaped oak / solid black stained oak. Available in all textiles and leather qualities.