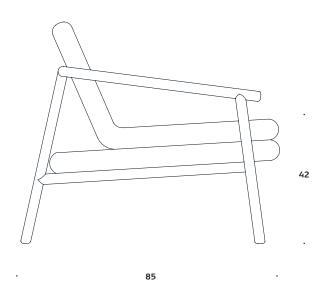

Dimensions defined in centimeters

**Design** Chris Liljenberg Halstrøm

Materials High quality moulded foam. Legs in solid soaped oak / solid black stained oak.

**Fabric** Available in all textiles and leather qualities