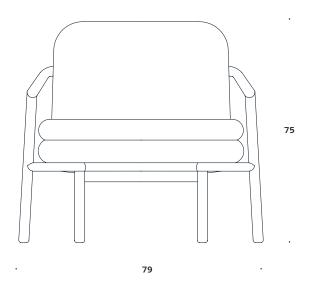

Dimensions defined in centimeters

**Design** Chris Liljenberg Halstrøm

Materials High quality moulded foam. Legs in solid soaped oak / solid black stained oak.

**Fabric** Available in all textiles and leather qualities