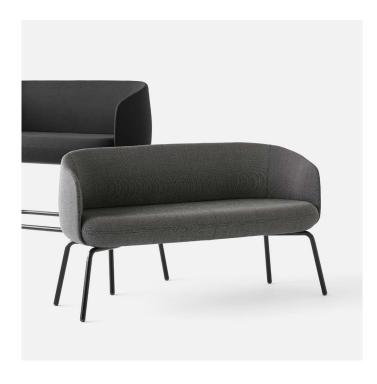

## **Low Nest Sofa**

The Low Nest Sofa is a soft and comfortable sofa that suits the needs of a large variety of public spaces. The soft curves and fluid intersection between the seat and the backrest underlines the sofa's quality in terms of design and production, providing a distinct Nordic expression that adds a contemporary and modern feel to all kinds of spaces. Part of the Nest series that also contains chairs, sofas and tables in two heights. Comes with a frame in black or grey powder coated steel. Available in all kinds of textiles and leather qualities.

Dimensions defined in centimeters

**Design** Form Us With Love

Materials High quality moulded foam. Legs in black RAL 9005 / light gray RAL 7035 powder coated steel

**Fabric** Available in all textiles and leather types