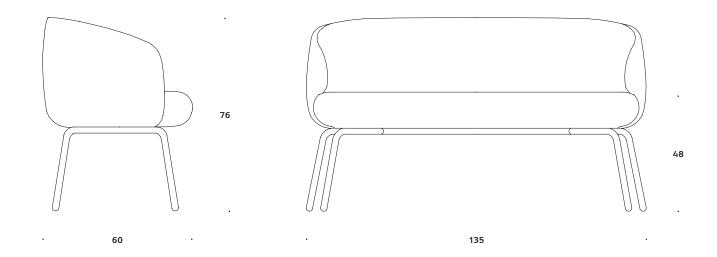

Dimensions defined in centimeters

**Design** Form Us With Love

Materials High quality moulded foam. Legs in black RAL 9005 / light gray RAL 7035 powder coated steel

**Fabric** Available in all textiles and leather types