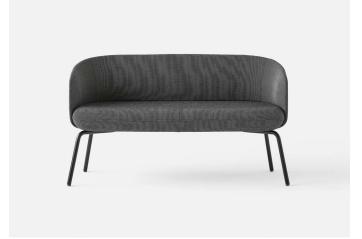

## **Low Nest Sofa**

The Low Nest Sofa is a soft and comfortable sofa that suits the needs of a large variety of public spaces. The soft curves and fluid intersection between the seat and the backrest underlines the sofa's quality in terms of design and production, providing a distinct Nordic expression that adds a contemporary and modern feel to all kinds of spaces. Part of the Nest series that also contains chairs, sofas and tables in two heights. Comes with a frame in black or grey powder coated steel. Available in all kinds of textiles and leather qualities.

Dimensions defined in centimeters

**Design** Form Us With Love

Materials High quality moulded foam. Legs in black RAL 9005 / light gray RAL 7035 powder coated steel

**Fabric** Available in all textiles and leather types