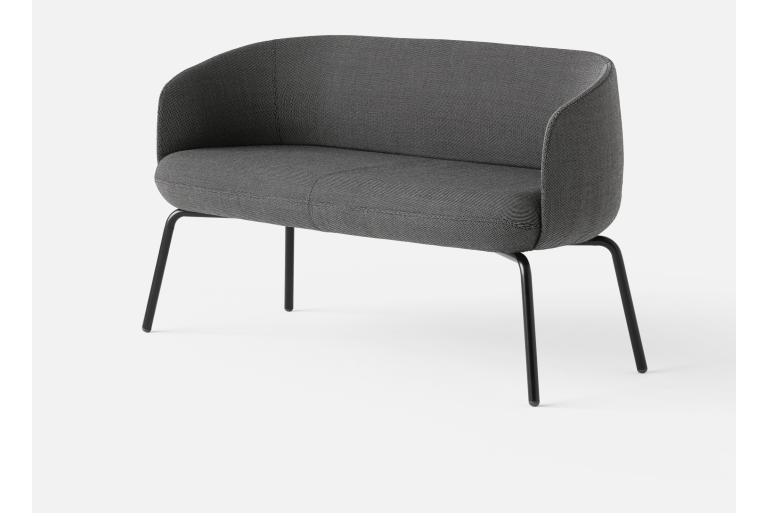

## **Low Nest Sofa**

The Low Nest Sofa is a soft and comfortable sofa that suits the needs of a large variety of public spaces. The soft curves and fluid intersection between the seat and the backrest underlines the sofa's quality in terms of design and production, providing a distinct Nordic expression that adds a contemporary and modern feel to all kinds of spaces. Part of the Nest series that also contains chairs, sofas and tables in two heights. Comes with a frame in black or grey powder coated steel. Available in all kinds of textiles and leather qualities.

Dimensions defined in centimeters

**Design** Form Us With Love

Materials High quality moulded foam. Legs in black RAL 9005 / light gray RAL 7035 powder coated steel

**Fabric** Available in all textiles and leather types