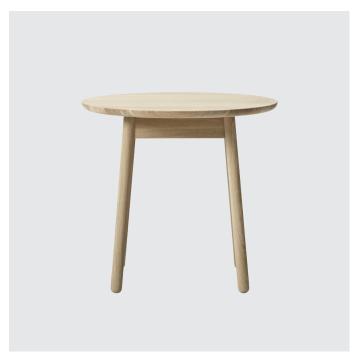

### **Nest Collection**

The Low Nest Table series is a warm and textured table series that ages beautifully. The curved surface is robust and convivial, a movable table in a natural material for people to comfortably gather around, hosting meetings and casual collaborative activities. But the tables are not all social objects, they work well as single workstations, creating an atmosphere that merges private and common spaces.

Extruding warmth and character, the solid oak tables come in eight different sizes, easy to place in any setting. Swift to clean, maintain and repair — an honest, hospitable and practical part of the Nest series, built to last for generations.