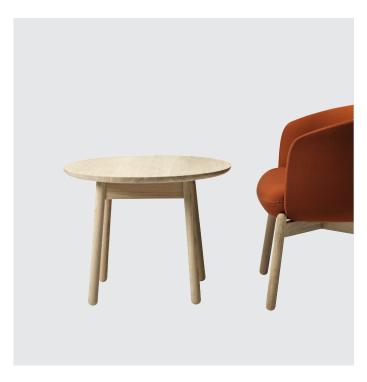

### **Nest Collection**

The Low Nest Table series is a warm and textured table series that ages beautifully. The curved surface is robust and convivial, a movable table in a natural material for people to comfortably gather around, hosting meetings and casual collaborative activities. But the tables are not all social objects, they work well as single workstations, creating an atmosphere that merges private and common spaces.

Extruding warmth and character, the solid oak tables come in eight different sizes, easy to place in any setting. Swift to clean, maintain and repair — an honest, hospitable and practical part of the Nest series, built to last for generations.