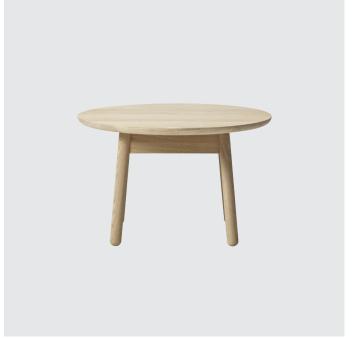

### **Nest Collection**

The Low Nest Table series is a warm and textured table series that ages beautifully. The curved surface is robust and convivial, a movable table in a natural material for people to comfortably gather around, hosting meetings and casual collaborative activities. But the tables are not all social objects, they work well as single workstations, creating an atmosphere that merges private and common spaces.

Extruding warmth and character, the solid oak tables come in eight different sizes, easy to place in any setting. Swift to clean, maintain and repair — an honest, hospitable and practical part of the Nest series, built to last for generations.