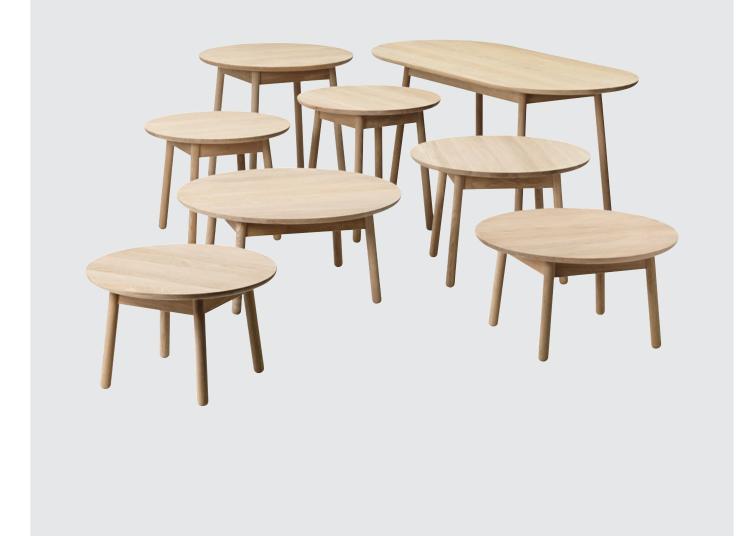

### **Nest Collection**

The Low Nest Table series is a warm and textured table series that ages beautifully. The curved surface is robust and convivial, a movable table in a natural material for people to comfortably gather around, hosting meetings and casual collaborative activities. But the tables are not all social objects, they work well as single workstations, creating an atmosphere that merges private and common spaces.

Extruding warmth and character, the solid oak tables come in eight different sizes, easy to place in any setting. Swift to clean, maintain and repair — an honest, hospitable and practical part of the Nest series, built to last for generations.