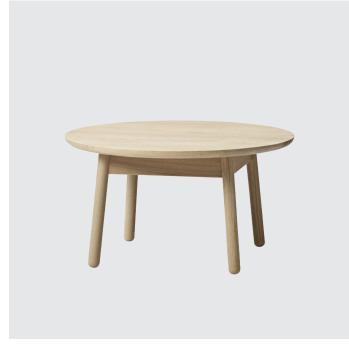

### **Nest Collection**

The Low Nest Table series is a warm and textured table series that ages beautifully. The curved surface is robust and convivial, a movable table in a natural material for people to comfortably gather around, hosting meetings and casual collaborative activities. But the tables are not all social objects, they work well as single workstations, creating an atmosphere that merges private and common spaces.

Extruding warmth and character, the solid oak tables come in eight different sizes, easy to place in any setting. Swift to clean, maintain and repair — an honest, hospitable and practical part of the Nest series, built to last for generations.