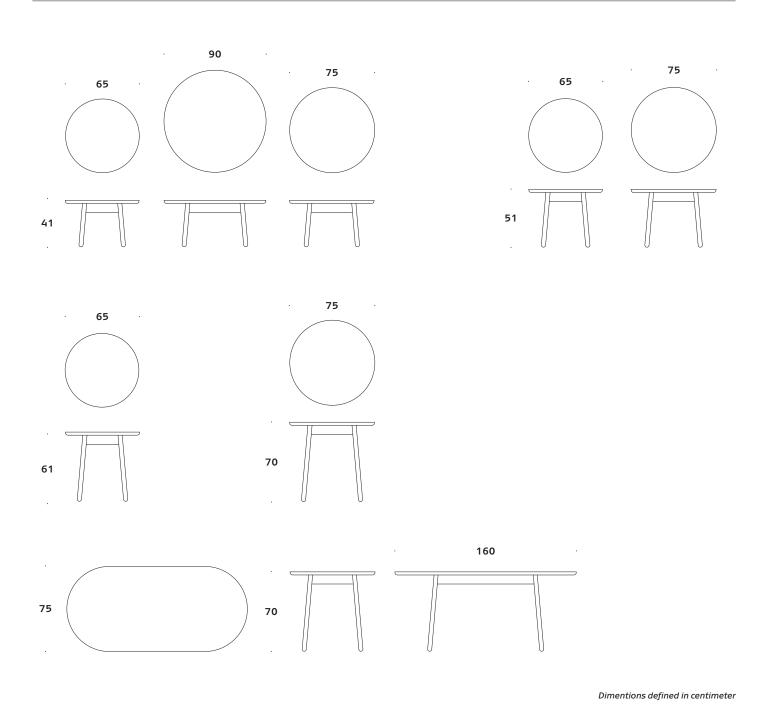

### **Nest Collection**

The Low Nest Table series is a warm and textured table series that ages beautifully. The curved surface is robust and convivial, a movable table in a natural material for people to comfortably gather around, hosting meetings and casual collaborative activities. But the tables are not all social objects, they work well as single workstations, creating an atmosphere that merges private and common spaces.

Extruding warmth and character, the solid oak tables come in eight different sizes, easy to place in any setting. Swift to clean, maintain and repair — an honest, hospitable and practical part of the Nest series, built to last for generations.