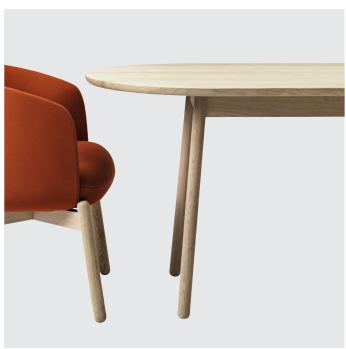

### **Nest Collection**

The Low Nest Table series is a warm and textured table series that ages beautifully. The curved surface is robust and convivial, a movable table in a natural material for people to comfortably gather around, hosting meetings and casual collaborative activities. But the tables are not all social objects, they work well as single workstations, creating an atmosphere that merges private and common spaces.

Extruding warmth and character, the solid oak tables come in eight different sizes, easy to place in any setting. Swift to clean, maintain and repair — an honest, hospitable and practical part of the Nest series, built to last for generations.