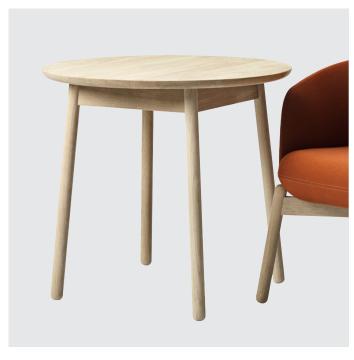

### **Nest Collection**

The Low Nest Table series is a warm and textured table series that ages beautifully. The curved surface is robust and convivial, a movable table in a natural material for people to comfortably gather around, hosting meetings and casual collaborative activities. But the tables are not all social objects, they work well as single workstations, creating an atmosphere that merges private and common spaces.

Extruding warmth and character, the solid oak tables come in eight different sizes, easy to place in any setting. Swift to clean, maintain and repair — an honest, hospitable and practical part of the Nest series, built to last for generations.