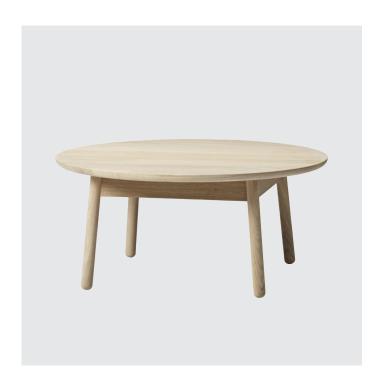

### **Nest Collection**

The Low Nest Table series is a warm and textured table series that ages beautifully. The curved surface is robust and convivial, a movable table in a natural material for people to comfortably gather around, hosting meetings and casual collaborative activities. But the tables are not all social objects, they work well as single workstations, creating an atmosphere that merges private and common spaces.

Extruding warmth and character, the solid oak tables come in eight different sizes, easy to place in any setting. Swift to clean, maintain and repair — an honest, hospitable and practical part of the Nest series, built to last for generations.