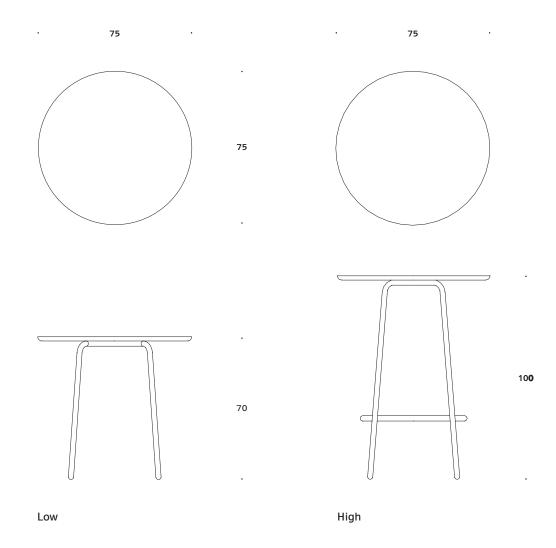

## **Nest Round Table**

The Nest Round Table is a round modern table for a large range of different spaces. The expression is light, Nordic and contemporary. The tubular steel frame is available in black or light grey, while the table top comes in 20mm Fenix Nanotech laminate or Oak Veneer. In terms of additional functional features, the Fenix Nanotech laminate offers: anti fingerprint, scratch resistancy, and low light reflectivity. The table is available in two different heights. Part of the Nest family that comprises additional tables, chairs, and sofas.

Dimensions defined in centimeters

Design Materials Form Us With Love

Table top in black Fenix NANOTECH lamintate RAL 0720 / 0ak veneer. Frame in in black RAL 9005 / light gray RAL 7035 powder coated steel